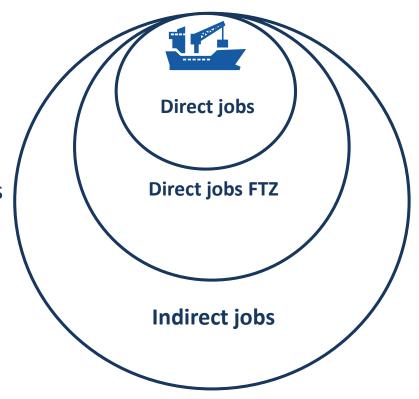

### **Employment will increase fast after completion**

Education and training will become vital roles in the new port

#### Direct and indirect jobs:

• Port: 7,000 to 10,000

• FTZ: 9,500 to 10,000

 Total initial employment estimated at 20,000 jobs

But... common multiplier at ports: 1 job in the port may lead to 2 to 4 jobs in the region..........