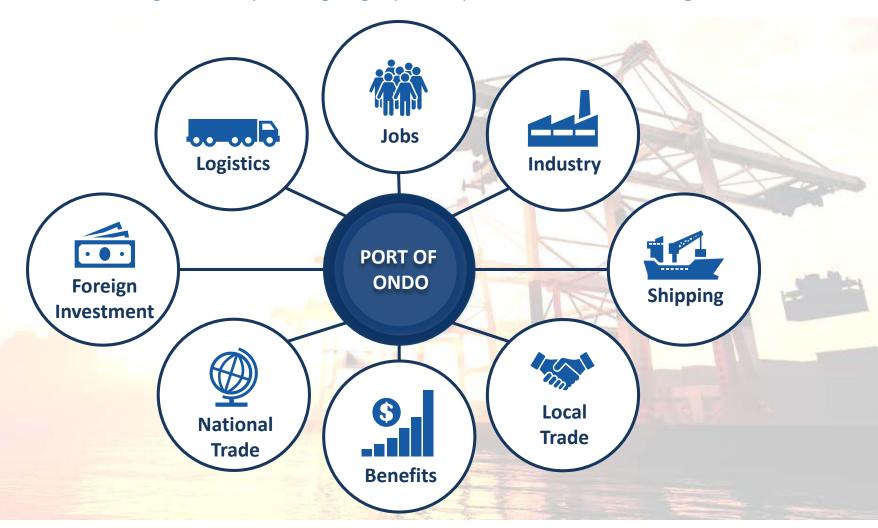

### **Benefits of Developing the Port of Ondo**

Take advantage of the port's geographical position in central Nigeria