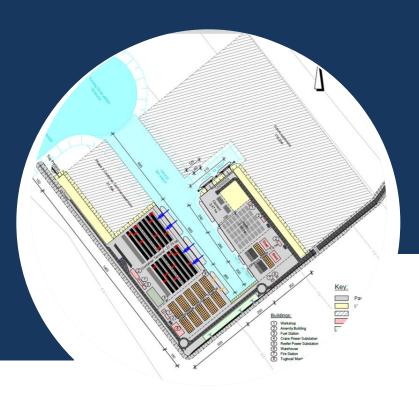

## **Project overview**

The proposed port at Ondo State is an artificial island port