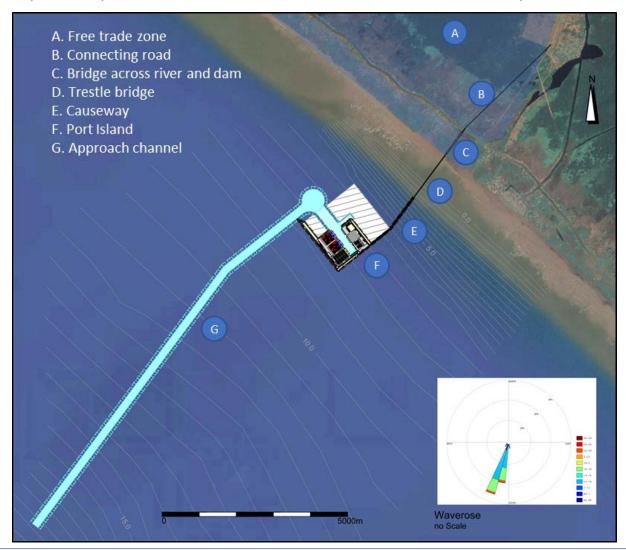

The feasibility of the Port of Ondo Project is confirmed from the following perspectives:

- **Technical feasibility**: The 'Artificial Island Port Single Basin' is considered technically feasible and attainable.
- Institutional, regulatory and organisation: The legal and regulatory framework can accommodate the development of the port of Ondo as a Port Development Management Company (PDMC). A suitable organisation can be established for this purpose.
- Financial feasibility: The business case indicates a positive overall financial feasibility with a post-tax Internal Rate of Return of 12.1% and a Net Present Value of USD 295.2 M (based on a real WACC of 10.4%) for a budgeted USD 1.3 B investment.
- **Economic feasibility**: From a national perspective the results are positive. The Economic Internal Rate of Return (EIRR) is estimated at 10.5% and the Economic Net Present Value (ENVP) is approximately USD 2.0 B USD (based on a social discount rate (SDR) of 5.4%).

## **Project overview**

The proposed port at Ondo State is an artificial island port