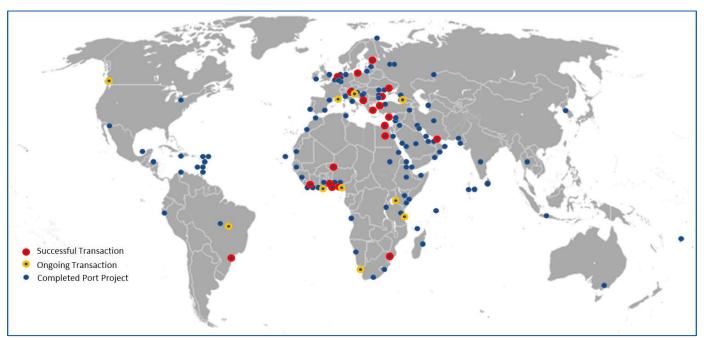

### MTBS in the Region

MTBS is particularly active in Africa, with over 40 projects in West Africa and 11 in Nigeria alone

- MTBS is a world-renown, independent advisor in the maritime and transport sectors
- MTBS advises public, semi-public and private clients across the globe on strategy, valuation, transactions, finance and M&A
- MTBS is particularly active in Africa, with over 40 projects in West Africa and 11 in Nigeria alone